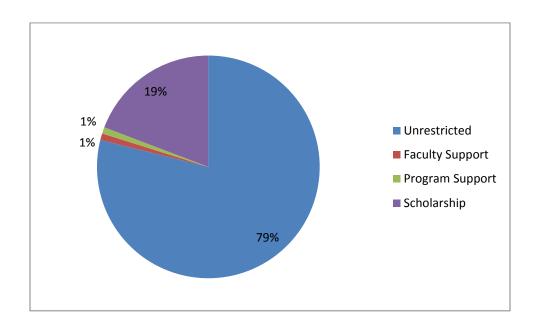

The amount designated as unrestricted in support of the College's operating budget (reducing reliance on tuition revenues) was \$4,485,975 and \$1,199,945 was designated as donor restricted. The donor restricted distribution was allocated as follows, \$1,092,638 to scholarships, \$54,048 to faculty support such as Faculty Chairs, and \$53,259 to program support, such as Martin Lecture Series. These amounts are spent in accordance with explicit donor stipulations designated at the time the endowed gift was established.