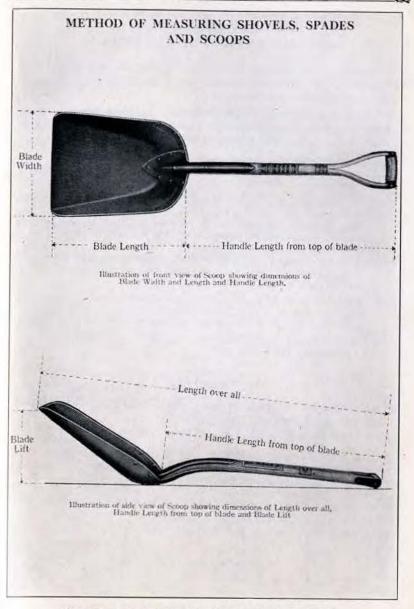

For Method of Ordering by List Numbers and Handle Symbols, see page 74. For Method of Measuring Blade Dimensions and Lifts, see pages 72 and 73.

For Method of Ordering by List Numbers and Handle Symbols, see page 74 For Method of Measuring Blade Dimensions and Lifts, see pages 72 and 73

For Method of Ordering by List Numbers and Handle Symbols, see page 74. For Method of Measuring Blade Dimensions and Lifts, see pages 72 and 73.

BLACK SHOVELS COST LESS AND WEAR LONGER

20

ONE PIECE PLAIN BACK SHOVELS STANDARD SQUARE AND ROUND POINT BLADES ANDERSON KEELER No. 2 Square Point No. 2 Round Point One Piece Plain Back One Piece Plain Back Shovel equipped with Shovel equipped with Ames Split Wood Dee Handle Dee Handle D - 32 R A - 32 S MYERS No. 2 Round Point One Piece Plain Back Shovel equipped with Stord-E Dec Handle C - 32 R FALLS CITY (Large Remoduction) GRIFFITH'S No. 2 Square Point No. 2 Round Point One Piece Plain Back One Piece Plain Back Long Handle Shovel Long Handle Shovel L - 32 S L - 32 R

For Method of Ordering by List Numbers and Handle Symbols, see page 74. For Method of Measuring Blade Dimensions and Lifts, see pages 72 and 73.

See facing page for descriptions, sizes, grades, etc.

For Method of Ordering by List Numbers and Handle Symbols, see page 74. For Method of Measuring Blade Dimensions and Lifts, see pages 72 and 73.

See facing page for descriptions, sizes, grades, etc

For Method of Ordering by List Number and Handle Symbols, see page 74. For Method of Measuring Blade Dimensions and Lifts, see pages 72 and 73.

See facing page for descriptions, sizes, grades, etc.

For Method of Ordering by List Numbers and Handle Symbols, see page 74. For Method of Measuring Blade Dimensions and Lifts, see pages 72 and 73.

MOULDER SHOVELS FLINT EDGE WRIGHTO No. 2 Plain Back No. 2 Solid Socket Moulder Shovel Moolder Shovel equipped with Wood equipped with 1-D-L Dec Handle Dec Handle 1) - 72 B - 82 OLIVER AMES No. 2 Plant Back Moulder shovel equipped with Ames Split Dee Hamilte A - 72 CHELTENHAM BLACK DIAMOND No. 2 Solid Socket No. 2 Solid Socket Moulder Shovel Moulder Shovel equipped with equipped with Sturd E Des Malicable Peening Handle Dee Handle

Shovels of this type are equipped with Regular 4½ foot Long Handles and make desirable tools for general farm and ditch work.

Nominal Size

For Method of Ordering by List Numbers and Handle Symbols, see page 74. For Method of Measuring Blade Dimensions and Lifts, see pages 72 and 73.

For Method of Ordering by List Numbers and Handle Symbols, see page 74. For Method of Measuring Blade Dimensions and Lifts, see pages 72 and 73.

BLACK SHOVELS COST LESS AND WEAR LONGER

See facing page for descriptions, sizes, grades, etc.

For Method of Ordering by List Numbers and Handle Symbols, see page 74. For Method of Measuring Blade Dimensions and Lifts, see pages 72 and 73

BLACK SHOVELS COST LESS AND WEAR LONGER

See facing page for descriptions, sizes, grades etc

For Method of Ordering by List Numbers and Handle Symbols, see page 74. For Method of Measuring Blade Dimensions and Lifts, see pages 73 and 74.

For Method of Ordering by List Numbers and Handle Symbols, see page 74. For Method of Measuring Blade Dimensions and Lifts, see pages 72 and 73.

BLACK SPADES COST LESS AND WEAR LONGER

See facing page for descriptions, sizes, grades, etc.

For Method of Ordering by List Numbers and Handle Symbols, see page 74. For Method of Measuring Blade Dimensions and Lifts, see pages 72 and 73.

DRAINAGE TOOLS DITCH, DRAIN AND POST OR CONCAVE SPADES FLINT EDGE DIEDNOT 14" Plain Back 10" Plain Back Post or Concave Dram Spade spade equipped with I-D-L Dee Handle Sturd E. Dee B - 664 C - 656 OLIVER AMES BLACK DIAMOND 16" Welded Plain Back DEFTANCE Ditch Spade equipped 16" Solid Socket 16" Solid Socker Drain Spade with Ames Split Ditch Spade equipped with Wood Der Handle equipped with Ames Dec Handle A - 646 Split Dec Handle (Large Reproduction) D - 686 A - 676

For Method of Ordering by List Numbers and Handle Symbols, see page 74 For Method of Measuring Blade Dimensions and Lifts, see pages 72 and 73.

BLACK SPADES COST LESS AND WEAR LONGER

Nominal Size STEEL EDGE PLAIN BACK TYPE WELDED PLAIN BACK TYPE 792 793

> For Method of Ordering by List Numbers and Handle Symbols, see page 74. For Method of Measuring Blade Dimensions and Lifts, see pages 72 and 73.

For Method of Ordering by List Numbers and Handle Symbols, see page 74. For Method of Measuring Blade Dimensions and Lifts, see pages 72 and 73.

AMES SHOVEL AND TOOL COMPANY

See facing page for descriptions, sizes, grades, etc.

For Method of Ordering by List Numbers and Handle Symbols, see page 74 For Method of Measuring Blade Dimensions and Lifts, see pages 72 and 73.

See facing page for descriptions, sizes, grades, etc.

For Method of Ordering by List Numbers and Handle Symbols, see page 74. For Method of Measuring Blade Dimensions and Lifts, see pages 72 and 73.

BLACK SCOOPS COST LESS AND WEAR LONGER

| Nominal Size | List Numbers |
|--------------|--------------|
| 3            | 943          |
| 5            | 945          |
| 7            | 947          |

For Method of Ordering by List Numbers and Handle Symbols, see page 74. For Method of Measuring Blade Dimensions and Lifts, see pages 72 and 73.

For Method of Ordering by List Numbers and Handle Symbols, see page 74. For Method of Measuring Blade Dimensions and Lifts, see pages 72 and 73

BLACK SCOOPS COST LESS AND WEAR LONGER

See facing page for descriptions, sizes, grades, etc.