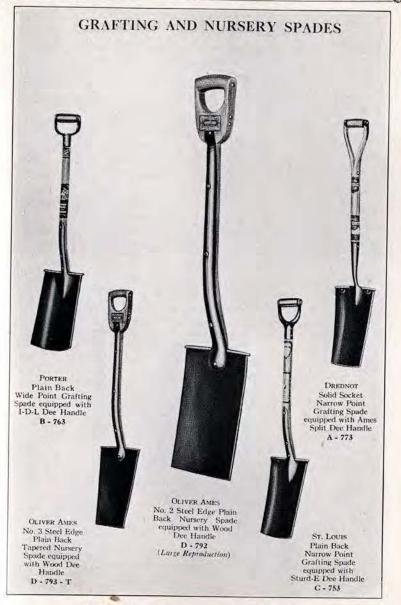

### GRAFTING SPADES AND NURSERY SPADES

### GRAFTING SPADES

Grafting Spades are manufactured in the Welded Plain Back and Solid Shank types of construction under the processes as described on pages 16 and 18, respectively, for Standard Square and Round Point Shovels.

Grafting Spades are furnished in size 3 in the Narrow Point and Wide Point patterns. The Welded Plain Back type is manufactured under the OLIVER AMES, Extra, High and Intermediate Grades, for descriptions of which see pages 6, 8, 10 and 12, respectively. The Solid Shank type is manufactured in both the Solid Socket or Closed type and the Split Socket or Open type; the Solid Socket type being manufactured in the OLIVER AMES, Extra and High Grades, and the Split Socket type being manufactured in the Intermediate and Common Grades, for descriptions of which see pages 6, 8, 10, 12 and 14, respectively.

#### NURSERY SPADES

Nursery Spades are manufactured in the Steel Edge Plain Back and Welded Plain Back types of construction, as described under Standard Square and Round Point Shovels, on pages 26 and 16, respectively. The Steel Edge Plain Back type is particularly adapted to the construction of Nursery Spades, as a sharper cutting edge is provided at all times. The Welded Plain Back type of construction is lighter in weight than the Steel Edge Plain Back type of construction, and is found to be a serviceable tool where extra heavy work is not required.

Nursery Spades are furnished in sizes 2 and 3; size 3 with tapered blade, when so ordered.

Nursery Spades are manufactured in the OLIVER AMES Grade only, as described on page 6.

Spades of this type are generally furnished with regular Wood Dee Handles to which is attached extra length front and back straps extending to the Dee of the handle. When so ordered, I-D-L Dee Handles and Sturd-E Dee Handles can be furnished.