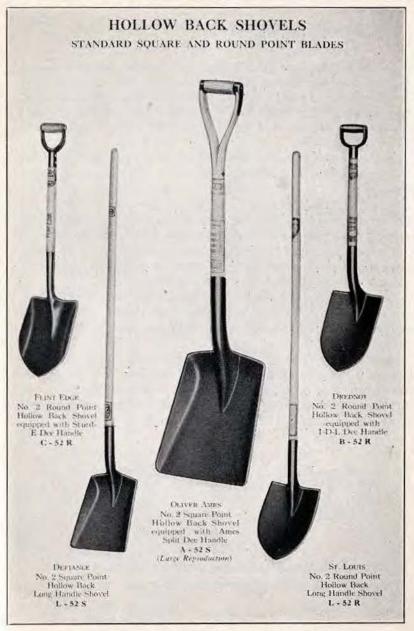

### HOLLOW BACK SHOVELS

#### STANDARD SQUARE AND ROUND POINT BLADES

The Hollow Back Shovels are designed to meet the needs of those requiring light, serviceable shovels less in cost than the plain back types.

Hollow Back Shovels are particularly adapted for handling coarse. loose materials, such as stone, slag, gravel, etc. and are not as satisfactory as plain back types in handling clay, loam, concrete, etc., or for digging purposes.

The blade and frog are pressed to shape from sheet steel of a thickness and analysis to fulfill the specifications of the grade desired.

Standard Square and Round Point Hollow Back Shovels are manufactured in five grades, viz., the OLIVER AMES, Extra, High, Intermediate and Common Grades, for descriptions of which see pages 6, 8, 10, 12 and 14, respectively.

The following sizes and types, equipped with AMES Split Dee Handles, I-D-L Dee Handles, Sturd-E Dee Handles, Wood Dee Handles and Regular 4½ foot Long Handles are regularly carried in stock. For descriptions and illustrations of handles, see pages 70 and 71.

|              | LIST NUMBERS |             |
|--------------|--------------|-------------|
| Nominal Size | Square Point | Round Point |
| 2            | 52 S         | 52 R        |
| 3            | 53 S         | 53 R        |
| 4            | 54 S         | 54 R        |
| 6            | 56 S         | 56 R        |