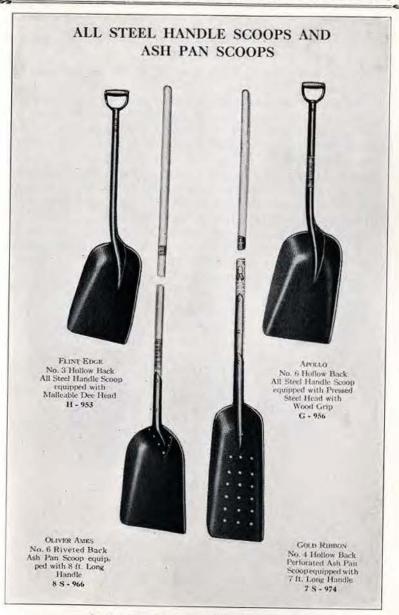

### ALL STEEL HANDLE SCOOPS (APOLLO)

All Steel Handle Scoops are manufactured in the Hollow Back type of construction, as described on page 24, in the sizes listed below and in the OLIVER AMES, Extra and High Grades—see pages 6, 8 and 10

Steel Handle Scoops are pressed and shaped from single pieces of sheet steel, the blade and handle of the same piece, and are fitted with Malleable Dee Heads or Pressed Steel Dee Heads with Wood Grips.

Steel Handle Scoops are specially designed and constructed for use in handling hot materials, such as asphalt, slag, etc., in which work wood stem handles may be burnt and destroyed, and are also popular in coal yard work.

### ASH PAN SCOOPS

Ash Pan Scoops are manufactured in the Riveted Back and the Hollow Back types of construction, as described on pages 22 and 24 respectively. The Riveted Back type is furnished in the OLIVER AMES Grade and Common Grade (see pages 6 and 14), in sizes 4, 6 and 8, and equipped with Low Lift Long Handles, 6 ft., 8 ft. and 10ft. long.

The Hollow Back type is furnished in the Common Grade only (see page 14), size 4, and equipped with Low Lift Long Handles, 6 ft., 7 ft., 8 ft., 9 ft., and 10 ft. long.

Ash Pan Scoops are furnished with plain and perforated bladesfor cost of perforating see price lists.