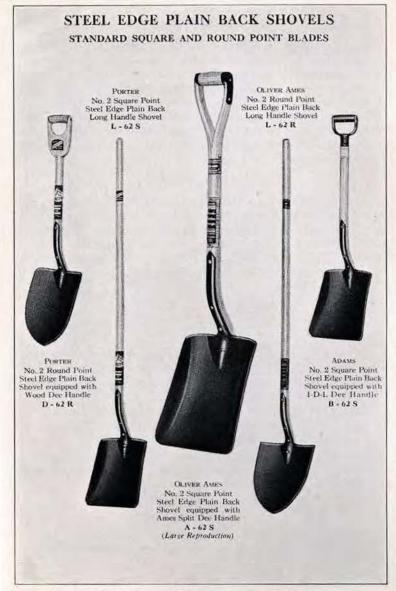

# STEEL EDGE PLAIN BACK SHOVELS STANDARD SQUARE AND ROUND POINT BLADES

The Steel Edge Plain Back Shovels are manufactured by a process of shovel-making originated during the infancy of the shovel industry. The blade is hammered from a bar of comparatively soft steel, during which process a piece of hard steel is inserted and so welded that a blade is produced having two outer layers of soft steel and an inner layer of hard or cutting steel.

During its use, the outer layers of soft steel wear faster than the inner layer of hard steel, thereby providing at all times a thin, sharp, cutting edge.

The Steel Edge Plain Back Shovels are particularly adapted for work in clay, loam or other soft soils, and are not recommended for use in handling hard materials, such as stone, gravel, concrete, etc

The manufacture of Steel Edge Shovels requires the most skilful workmanship—each tool is carefully inspected so that it will deliver that high measure of service for which it is noted.

Standard Square and Round Point Steel Edge Plain Back Shovels are manufactured in the OLIVER AMES, High (Porter) and Common (Adams) Grades, for descriptions of which see pages 6, 10 and 14, respectively.

The following sizes and types, equipped with AMES Split Dee Handles, I-D-L Dee Handles, Sturd-E Dee Handles, Wood Dee Handles and Regular 4½ foot Long Handles are regularly carried in stock. For descriptions and illustrations of handles, see pages 70 and 71.

|              | LIST NUMBERS |             |
|--------------|--------------|-------------|
| Nominal Size | Square Point | Round Point |
| 1            | 61 S         | 61 R        |
| 2            | 62 S         | 62 R        |
| 3            | 63 S         | 63 R        |
| 4            | 64 S         | 64 R        |
|              |              | 66 R        |
| 6            | 66 S         | 66 R        |