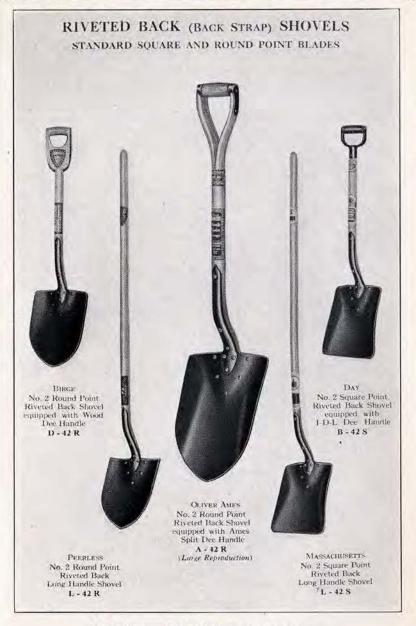

# RIVETED BACK (BACK STRAP) SHOVELS STANDARD SQUARE AND ROUND POINT BLADES

The Riveted Back Shovels are designed and constructed to meet the requirements of those needing stiff, strong shovels for handling coarse materials, such as stone, gravel, etc.

The blades are cut and formed from sheet steel of a thickness and analysis to fill the specifications of the grade desired.

The front and back straps are cut and formed and securely riveted to the blade and handle, forming a substantial tool to withstand the heaviest kind of work.

Standard Square and Round Point Riveted Back Shovels are manufactured in five grades, viz., the OLIVER AMES, Extra, High, Intermediate and Common Grades, for descriptions of which see pages 6, 8, 10, 12 and 14, respectively.

The following sizes and types, equipped with AMES Split Dee Handles, I-D-L Dee Handles, Sturd-E Dee Handles, Wood Dee Handles and Regular  $4\frac{1}{2}$  foot Long Handles are regularly carried in stock. For descriptions and illustrations of handles, see pages 70 and 71.

| LIST NUMBERS |              |             |  |  |
|--------------|--------------|-------------|--|--|
| Nominal Size | Square Point | Round Point |  |  |
| 2            | 42 S         | 42 R        |  |  |
| 3            | 43 S         | 43 R        |  |  |
| 4            | 44 S         | 44 R        |  |  |
| 6            | 46 S         | 46 R        |  |  |