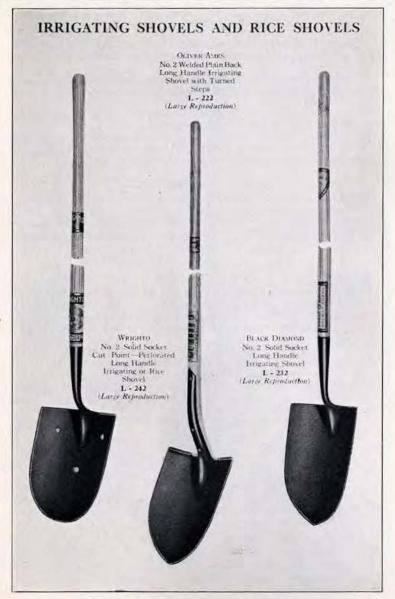

### IRRIGATING SHOVELS

Irrigating Shovels are manufactured in the Welded Plain Back and Solid Shank types of construction, for descriptions of which see pages 16 and 18, respectively.

Irrigating Shovels are furnished plain or on special order with patent or turned steps and are equipped with Regular 4½ foot Long Handles. The Welded Plain Back Irrigating Shovels are manufactured in five grades, viz., OLIVER AMES, Extra, High, Intermediate and Common Grades, for descriptions of which see pages 6, 8, 10, 12 and 14, respectively.

Solid Shank Irrigating Shovels are furnished in the Solid or Closed

Socket type and the Split or Open Back type.

The Solid Socket type is manufactured in four grades, viz., the OLIVER AMES, Extra, High and Intermediate Grades, and the Split Socket type in two grades, viz., the Intermediate and Common Grades, for descriptions of which see pages 6, 8, 10, 12 and 14, respectively.

|              | WELDED PLAIN BACK TYPE | SOLID SHANK TYP |
|--------------|------------------------|-----------------|
| Nominal Size | List Number            | List Number     |
| 1            |                        | 231             |
| 2            | 222                    | 232             |

# IRRIGATING OR RICE SHOVELS CUT POINT AND PERFORATED

Cut Point Perforated Irrigating or Rice Shovels are manufactured in the Solid Shank type of construction, in both the Solid Socket type and the Split Socket type.

The Solid Socket type is furnished in three grades, viz., the OLIVER AMES, Extra and High Grades, and the Split Socket type is furnished in two grades, viz., the Intermediate and Common Grades, for descriptions of which see pages 6, 8, 10, 12 and 14, respectively.

Cut Point Irrigating or Rice Shovels are fitted with Regular 4½ foot Long Handles and are in popular demand in the rice fields.

| Nominal Size | List | Number |
|--------------|------|--------|
| 9            |      | 242    |