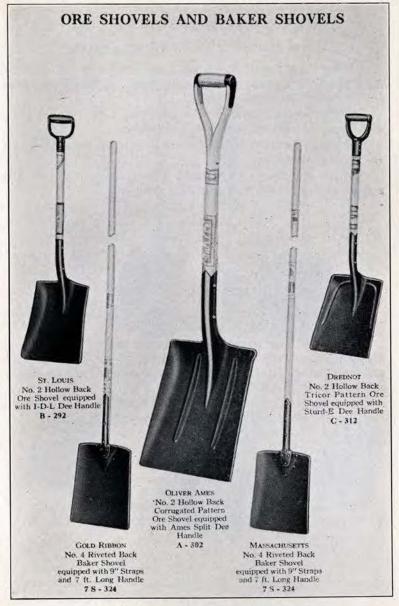

### ORE SHOVELS AND BAKER SHOVELS

### ORE SHOVELS

Square Point Ore Shovels are manufactured in the Hollow Back type of construction (see page 24 for description), in the sizes listed below and in five grades, viz., OLIVER AMES, Extra, High, Intermediate and Common Grades, all as described on pages 6, 8, 10, 12 and 14, respectively.

Ore Shovels are furnished in the Plain, Corrugated and Tricor patterns and are equipped with AMES Split Dee Handles, I-D-L Dee Handles, Sturd-E Dee Handles and Wood Dee Handles, as described and illustrated on pages 70 and 71.

Special attention is given to the design, construction, lift and balance of Ore Shovels to assure maximum efficiency in their use.

| Lis   | r Numbers                  |                               |
|-------|----------------------------|-------------------------------|
| Plain | Corrugated                 | Tricor                        |
| 292   | 302                        | 312                           |
| 293   | 303                        | 313                           |
| 294   | 304                        | 314                           |
| 296   | 306                        | 316                           |
|       | Plain<br>292<br>293<br>294 | 292 302<br>293 303<br>294 304 |

### BAKER SHOVELS

Baker Shovels are manufactured in the Riveted Back type of construction (see page 24 for description), in sizes 4 and 5 and in the Common Grade only, for description of which see page 14.

Baker Shovels are supplied with 9" front and back straps and are equipped with 7 foot, 8 foot, 9 foot or 10 foot Long Handles.

| Nominal Size | List Number |
|--------------|-------------|
| 4            | 324         |
| 5            | 325         |