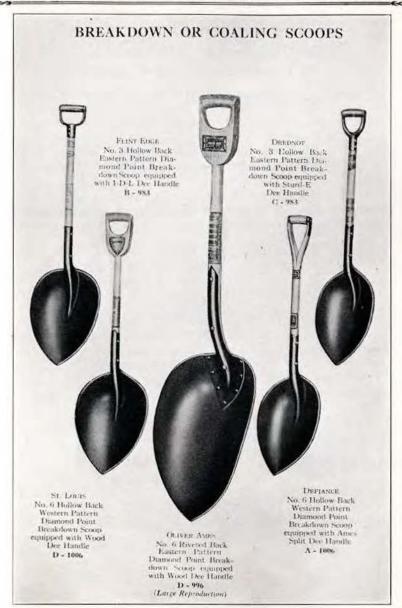

### BREAKDOWN OR COALING SCOOPS

(DIAMOND POINT)

Diamond Point Breakdown or Coal Scoops are manufactured in Eastern and Western Patterns.

The Eastern Pattern Breakdown Scoops are furnished in the Hollow Back and Riveted Back types of construction, all as described on pages 24 and 22, respectively, in the sizes listed below and in the OLIVER AMES, Extra and High Grades. For description of grades, see pages 6, 8 and 10.

The Western Pattern Diamond Point Breakdown or Coaling Scoops are manufactured in the Hollow Back type of construction (see page 24), in the sizes listed below and in the OLIVER AMES, Extra and High Grades—see pages 6, 8 and 10, respectively.

Diamond Point Breakdown or Coaling Scoops, fitted with AMES Split Dee Handles, I-D-L Dee Handles, Sturd-E Dee Handles and Wood Dee Handles are regularly carried in stock. For descriptions and illustrations of handles, see pages 70 and 71.