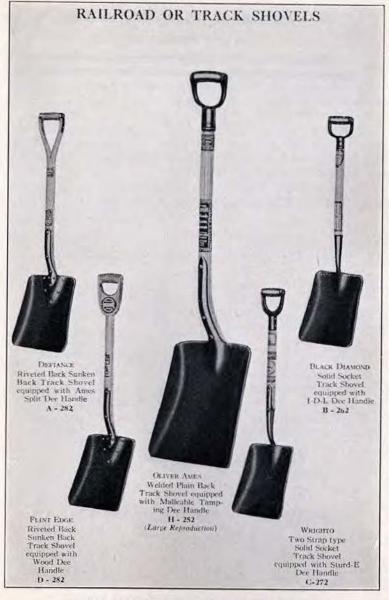

### RAILROAD OR TRACK SHOVELS

Railroad or Track Shovels are manufactured in the Welded Plain Back, Solid Shank and Riveted Back types of construction, for descriptions of which see pages 16, 18 and 22, respectively.

Track Shovels are manufactured in several different popular shapes and are designed and constructed to permit tamping and handling of ties and ballast with the greatest efficiency.

Special care is given to the production of these tools—the shape of the blades and the lift and balance are the results of years of experience.

Railroad or Track Shovels of the types noted above are furnished with AMES Split Dee Handles, I-D-L Dee Handles, Sturd-E Dee Handles and Malleable Tamping Dee Handles, for illustrations and descriptions of which see pages 70 and 71.

#### WELDED PLAIN BACK TYPE

Welded Plain Back Track Shovels are manufactured in four grades, viz., the OLIVER AMES, Extra, High and Intermediate Grades, for descriptions of which see pages 6, 8, 10 and 12, respectively. The method of construction is the same as described on page 16 for Standard Square Point Welded Plain Back Shovels except as to shape, lift, etc.

Nominal Size

List Number 252

#### SOLID SHANK TYPE

Solid Shank Track Shovels are manufactured in the Solid or Closed Socket type and the Split Socket or Open Back type—see page 18.

The Solid Socket Type is made in the Plain and Two Strap Patterns, and in the OLIVER AMES, Extra and High Grades, for descriptions of which see pages 6, 8 and 10, respectively.

Where the greatest strength is desired, the Two Strap Solid Socket Track Shovel is highly recommended. The extra length straps extending above the top of the socket provide added strength to the handle and yet allow the strain, due to prying, to be distributed over a greater surface, all to the elimination of handle breakage. An added feature of the Solid Socket type is the ease with which handles can be replaced—a very important advantage in track work.

The Split Socket type is made in the Intermediate Grade, for description of which see page 12.

Nominal Size

LIST NUMBERS Reg. Sockets 262

Two Strap Socket 272

### RIVETED BACK TYPE

Riveted Back Track Shovels are manufactured in the Sunken Back type and in the OLIVER AMES, Extra, High and Intermediate Grades, for descriptions of which see pages 6, 8, 10 and 12, respectively.

Nominal Size

List Number 282

For Method of Ordering by List Numbers and Handle Symbols, see page 74. For Method of Measuring Blade Dimensions and Lifts, see pages 72 and 73

BLACK SHOVELS COST LESS AND WEAR LONGER