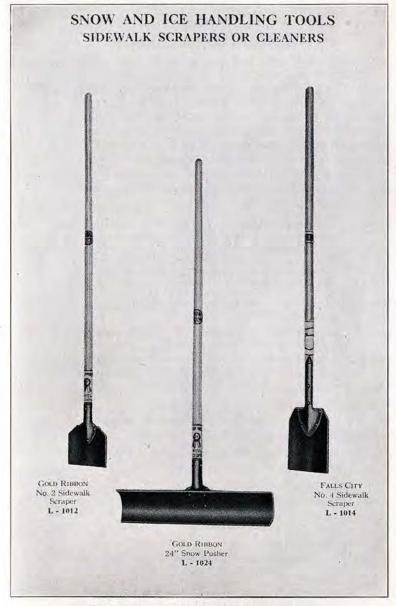

### SNOW AND ICE HANDLING TOOLS

### SIDEWALK SCRAPERS OR CLEANERS

(For Snow Shovels see pages 40 and 41)

Sidewalk Scrapers or Cleaners are manufactured in the Riveted Back type of construction (see page 22), in sizes 2 and 4 and under the Common Grade—see page 14.

Size 2 is constructed with short length front and back straps riveted to the blade and forming a socket to which the Long Handle is riveted. Size 2 makes a desirable, inexpensive tool for intermittent service.

Size 4 is constructed with regular shovel length front and back straps securely riveted to the blade and the Long Handle, providing a sturdy tool for hard, continuous service.

| Nominal Size | Blade Size | List Number |
|--------------|------------|-------------|
| 2            | 634 x 61/2 | 1012        |
| 4            | 10 x 6½    | 1014        |

### SNOW PUSHERS

Snow Pushers are manufactured in two sizes, having approximate blade dimensions of  $9'' \times 18''$  and  $9'' \times 24''$ , respectively, and under the Common Grade, for description of which see page 14.

The blades are bent to a scientific contour to handle the heaviest snows and are made of a gauge sufficiently thick to prevent bending or warping.

The Long Ash Handle is fitted to the blade by means of a pressed steel socket securely connecting the blade and handle.

| Nominal Size | Blade Size | List Number |
|--------------|------------|-------------|
| 18"          | 9" x 18"   | 1028        |
| 24''         | 9" x 24"   | 1024        |

For Method of Ordering by List Numbers and Handle Symbols, see page 74. For Method of Measuring Blade Dimensions and Lifts, see pages 72 and 73.