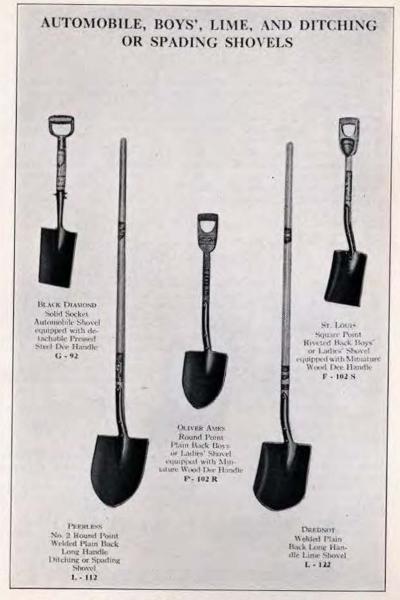

# AUTOMOBILE, BOYS', LIME AND DITCHING SHOVELS AUTOMOBILE SHOVELS

Automobile Shovels are manufactured in the Solid Socket type of construction and under the OLIVER AMES, Extra and High Grades, for descriptions of which see pages 18, 6, 8 and 10, respectively.

Automobile Shovels are equipped with detachable Dee Handles, either Miniature Wood Dee or Pressed Steel Dee with wood grip, which, when detached, fit into a 16" tool box.

Shovels of this type are highly desirable on touring and camping trips and for removing snow and ice in winter driving, and prove their value in the first emergency.

### BOYS' SHOVELS

Boys' or Ladies' Shovels are manufactured in the Square Point Pattern in the Riveted Back type of construction, and in the Round Point Pattern in the Welded Plain Back type of construction, both of which are made under the OLIVER AMES and Extra Grades, for descriptions of which see pages 22, 16, 6 and 8, respectively.

Boys' Shovels are fitted with Miniature Wood Dee Handles, making convenient, light-weight tools for yard and garden use.

#### LIST NUMBERS

Nominal Size 2 Square Point 102 S Round Point 102 R

#### LIME SHOVELS

Lime Shovels are manufactured in the Welded Plain Back type of construction and under the OLIVER AMES, Extra and Common Grades, for descriptions of which see pages 16, 6, 8 and 14, respectively.

Lime Shovels are fitted with Regular  $4\frac{1}{2}$  foot Long Handles and are specially designed for use in the handling of this material.

Nominal Size

List Number 122

List Numbers

111

### ROUND POINT DITCHING OR SPADING SHOVELS

Round Point Ditching or Spading Shovels are manufactured in the Welded Plain Back type of construction and under the Common Grade, for descriptions of which see pages 16 and 14, respectively.

Shovels of this type are equipped with Regular 4½ foot Long Handles and make desirable tools for general farm and ditch work.

Nominal Size

For Method of Ordering by List Numbers and Handle Symbols, see page 74. For Method of Measuring Blade Dimensions and Lifts, see pages 72 and 73.