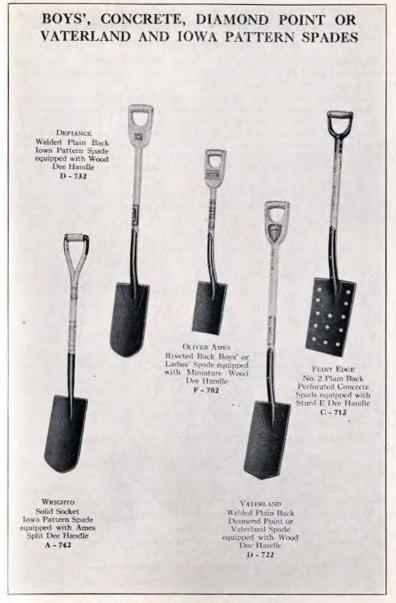

# BOYS' SPADES, CONCRETE SPADES, DIAMOND POINT OR VATERLAND SPADES AND IOWA PATTERN SPADES

#### BOYS' SPADES

Boys' or Ladies' Spades are manufactured in the Riveted Back type of construction (see page 22), in size 2 and in the OLIVER AMES and Extra Grades.

Boys' Spades are fitted with Miniature Wood Dee Handles and make excellent tools for light garden work.

### DIAMOND POINT OR VATERLAND SPADES

Diamond Point or Vaterland Spades are manufactured in the Welded Plain Back and Solid Shank types of construction (see pages 16 and 18), in size 2 and in the OLIVER AMES, Extra, High and Intermediate Grades (see pages 6, 8, 10 and 12, respectively)

#### IOWA PATTERN SPADES

Iowa Pattern Spades are manufactured in the Welded Plain Back and Solid Shank types of construction, for descriptions of which see pages 16 and 18, respectively.

Iowa Pattern Spades, in both types of construction, are furnished in the OLIVER AMES, Extra, High and Intermediate Grades—see pages 6, 8, 10 and 12.

Iowa Pattern Spades are fitted with extra length AMES Split Dee Handles, I-D-L Dee Handles, Sturd-E Dee Handles and Regular Wood Dee Handles—see pages 70 and 71.

LIST NUMBERS

Nominal Size

WELDED PLAIN BACK TYPE 732 SOLID SOCKET TYPE