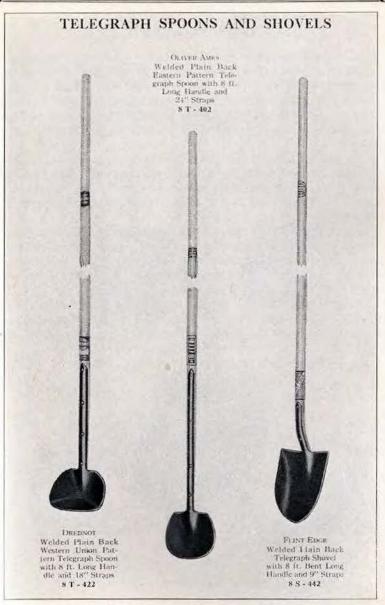

# TELEGRAPH SPOONS AND SHOVELS TELEGRAPH SPOONS

Telegraph Spoons are manufactured in the Welded Plain Back type of construction (see page 16), in the Eastern Pattern and Western Union Pattern types, in size 2 and in the OLIVER AMES, Extra and High Grades, as described on pages 6, 8 and 10, respectively.

Telegraph Spoons are furnished with front and back straps, 9", 18" and 24" long, and with special spoon handles, 7 ft., 8 ft., 9 ft. and 10 ft. in length.

### LIST NUMBERS FASTERN PATTERN

|                                   | Landin                                            | West T Western                                    |                                                   |
|-----------------------------------|---------------------------------------------------|---------------------------------------------------|---------------------------------------------------|
| Handie<br>Length                  | 9" Straps                                         | 18" Straps                                        | 24" Straps                                        |
| 7 ft.<br>8 ft.<br>9 ft.<br>10 ft. | 7 T - 382<br>8 T - 382<br>9 T - 382<br>10 T - 382 | 7 T - 392<br>8 T - 392<br>9 T - 392<br>10 T - 392 | 7 T - 402<br>8 T - 402<br>9 T - 402<br>10 T - 402 |
|                                   | WESTERN                                           | UNION PATTERN                                     |                                                   |
| 7 ft.<br>8 ft.<br>9 ft.<br>10 ft. | 7 T - 412<br>8 T - 412<br>9 T - 412<br>10 T - 412 | 7 T - 422<br>8 T - 422<br>9 T - 422<br>10 T - 422 | 7 T - 432<br>8 T - 432<br>9 T - 432<br>10 T - 432 |

### TELEGRAPH SHOVELS

Telegraph Shovels are manufactured in the Welded Plain Back type of construction (see page 16), in size 2 and in the OLIVER AMES, Extra and High Grades, all as described on pages 6, 8 and 10, respectively. Telegraph Shovels are furnished with front and back straps, 9", 18" and 24" long, and with handles, 7 ft., 8 ft., 9 ft. and 10 ft. in length. When so ordered and at special prices, Telegraph Shovels can be furnished with straight spoon handles of lengths noted above and without bend or lift.

|                  | List       | NUMBERS    |            |
|------------------|------------|------------|------------|
| Handle<br>Length | 9" Straps  | 18" Straps | 24" Straps |
| 7 ft.            | 75-442     | 7 S - 452  | 7 S - 462  |
| 8 ft.            | 85-442     | 8 S - 452  | 8 S - 462  |
| 9 ft.            | 95-442     | 9 S - 452  | 9 S - 462  |
| 10 ft.           | 10 S - 442 | 10 S - 452 | 10 S - 462 |