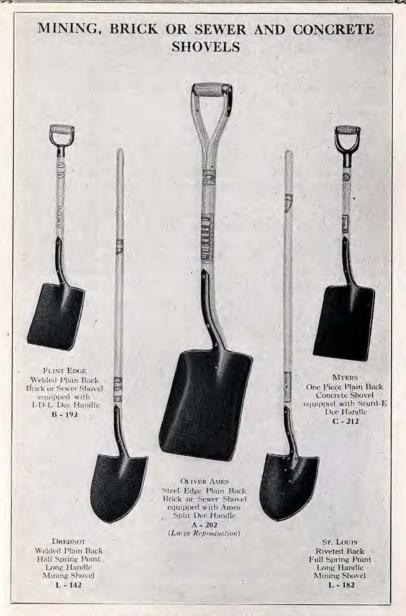

#### MINING SHOVELS

Mining Shovels are manufactured in the Welded Plain Back and Riveted Back types of construction, in the Stiff Point, Half Spring Point and Full Spring Point Patterns and under the OLIVER AMES, Extra, High and Intermediate Grades. For the description of the Welded Plain Back type of construction, see page 16, and for the description of the Riveted Back type of construction, see page 22. Descriptions of the grades can be found on pages 6, 8, 10 and 12, respectively.

Mining Shovels of the types and patterns noted above, equipped with Regular 4½ foot Long Handles are regularly carried in stock. Various types of Dee Handles can be furnished on order, for descriptions and illustrations of which see pages 70 and 71.

With the number of grades, different types of construction and various patterns, a wide selection of Mining Shovels is offered for use in various kinds of soil and rock.

| LIST NUMBER | RS                   | WELDER      | D PLAIN BACK TYPE |                   |
|-------------|----------------------|-------------|-------------------|-------------------|
|             | Nominal<br>Size<br>2 | Stiff Point | Half Spring Point | Full Spring Point |
|             |                      | Rivi        | ETED BACK TYPE    |                   |
|             | 2                    | 162         | 172               | 182               |

#### BRICK OR SEWER SHOVELS

Brick or Sewer Shovels are manufactured in size 2 in the Welded Plain Back, Steel Edge Plain Back and Solid Shank types of construction—see pages 16, 26 and 18, respectively. The Welded Plain Back type is manufactured in the OLIVER AMES, Extra, High, Intermediate and Common Grades; the Steel Edge Plain Back type is manufactured in the OLIVER AMES Grade; and the Solid Shank type is manufactured in the Extra, High and Intermediate Grades, for descriptions of which see pages 6, 8, 10, 12 and 14, respectively.

Brick or Sewer Shovels are built of extra strength, for use in brick yards and in sewer and tunnel construction, and regularly fitted with Dee Handles, for descriptions and illustrations of which see pages 70 and 71.

| Nominal | WELDED PLAIN BACK | STEEL EDGE PLAIN BACK | SOLID SHANK |
|---------|-------------------|-----------------------|-------------|
| Size 2  | List Number       | List Number           | List Number |
|         | 192               | 202                   | 202 B       |

#### CONCRETE SHOVELS

Concrete Shovels are manufactured in the One Piece Plain Back type of construction, under the High Grade; and in the Hollow Back type of construction, under the Extra and High Grades, for descriptions of which see pages 20, 10, 24 and 8, respectively.

Concrete Shovels are stoutly constructed and especially designed for this class of work and are regularly fitted with Dee Handles, for descriptions and illustrations of which see pages 70 and 71.

|              | AIN BACK TYPE      | HOLLOW E                    | BACK TYPE                              |
|--------------|--------------------|-----------------------------|----------------------------------------|
| Nominal Size | List Number<br>212 | Nominal Size<br>2<br>3<br>4 | List Number<br>212 C<br>213 C<br>214 C |
|              |                    | C                           | 010.0                                  |