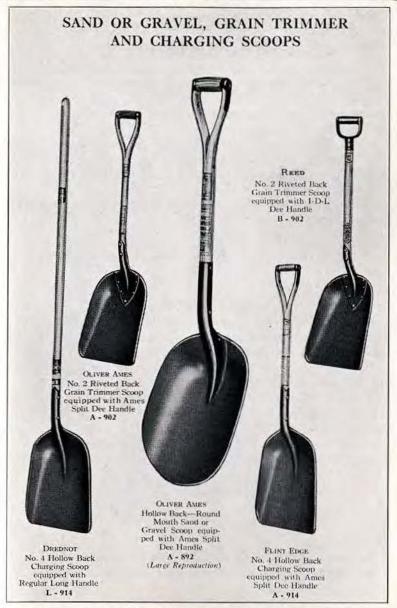

### SAND OR GRAVEL SCOOPS-ROUND MOUTH PATTERN

Round Mouth Sand or Gravel Scoops are manufactured in the Hollow Back type of construction, as described on page 24, and in the OLIVER AMES, Extra, High, Intermediate and Common Grades, for descriptions of which see pages 6, 8, 10, 12 and 14, respectively.

Sand or Gravel Scoops are furnished with AMES Split Dee Handles, I-D-L Dee Handles, Sturd-E Dee Handles and Wood Dee Handles. For descriptions and illustrations of handles, see pages 70 and 71.

| Nominal Size | List Number |
|--------------|-------------|
| 2            | 892         |

### GRAIN TRIMMER SCOOPS

Grain Trimmer Scoops are manufactured in the Riveted Back type of construction as described under Square and Round Point Shovels on page 22 and in the OLIVER AMES and High Grades—see pages 6 and 10, respectively.

Grain Trimmer Scoops are special tools, constructed of light gauge steel blades and fitted with AMES Split Dee Handles, I-D-L Dee Handles, Sturd-E Dee Handles and Wood Dee Handles. For descriptions and illustrations of handles, see pages 70 and 71.

### CHARGING SCOOPS

Charging Scoops are manufactured in the Hollow Back type of construction (see page 24), in the sizes listed below and in the OLIVER AMES, Extra and High Grades (see pages 6, 8 and 10, respectively).

Charging Scoops are furnished with various types of Dee Handles and Regular 4½ foot Long Handles, all of low lift. For descriptions and illustrations of handles, see pages 70 and 71.

| Nominal Size | List Numbers |
|--------------|--------------|
| 4            | 914          |
| 5            | 915          |