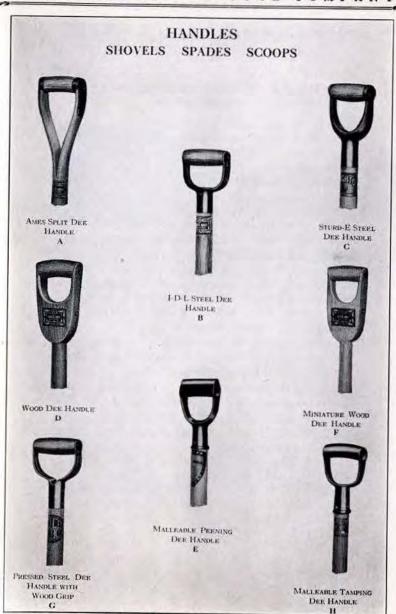

The following sizes and types equipped with AMES Split Dee Handles, I-D-L Dee Handles, Sturd-E Dee Handles, Wood Dee Handles, and Regular 4½ foot Long Handles are regularly carried in stock. For descriptions and illustrations of handles, see pages 70 and 71.

The blades of all Solid Shank Shovels, both Solid Socket and Split Socket types, are specially treated to resist abrasion and distortion.

The following sizes and types, equipped with AMES Split Dee Handles, I-D-L Dee Handles, Sturd-E Dee Handles, Wood Dee Handles and Regular 4½ foot Long Handles are regularly carried in stock. For descriptions and illustrations of handles, see pages 70 and 71.

The following sizes and types, equipped with AMES Split Dee Handles, I-D-L Dee Handles, Sturd-E Dee Handles, Wood Dee Handles and Regular  $4\frac{1}{2}$  foot Long Handles are regularly carried in stock. For descriptions and illustrations of handles, see pages 70 and 71

The following sizes and types, equipped with AMES Split Dee Handles, I-D-L Dee Handles, Sturd-E Dee Handles, Wood Dee Handles and Regular  $4\frac{1}{2}$  foot Long Handles are regularly carried in stock. For descriptions and illustrations of handles, see pages 70 and 71.

The following sizes and types, equipped with AMES Split Dee Handles, I-D-L Dee Handles, Sturd-E Dee Handles, Wood Dee Handles and Regular 4½ foot Long Handles are regularly carried in stock. For descriptions and illustrations of handles, see pages 70 and 71.

### MOULDER SHOVELS

Moulder Shovels are manufactured in the Welded Plain Back and the Solid Shank types of construction and are furnished in size 2, equipped with AMES Split Dee Handles, I-D-L Dee Handles, Sturd-E Dee Handles, Wood Dee Handles and Malleable Peening Dee Handles. For descriptions and illustrations of handles, see pages 70 and 71.

Mining Shovels of the types and patterns noted above, equipped with Regular 4½ foot Long Handles are regularly carried in stock. Various types of Dee Handles can be furnished on order, for descriptions and illustrations of which see pages 70 and 71.

Brick or Sewer Shovels are built of extra strength, for use in brick yards and in sewer and tunnel construction, and regularly fitted with Dee Handles, for descriptions and illustrations of which see pages 70 and 71.

Railroad or Track Shovels of the types noted above are furnished with AMES Split Dee Handles, I-D-L Dee Handles, Sturd-E Dee Handles and Malleable Tamping Dee Handles, for illustrations and descriptions of which see pages 70 and 71.

Ore Shovels are furnished in the Plain, Corrugated and Tricor patterns and are equipped with AMES Split Dee Handles, I-D-L Dee Handles, Sturd-E Dee Handles and Wood Dee Handles, as described and illustrated on pages 70 and 71.

The following sizes and types, equipped with AMES Split Dee Handles, I-D-L Dee Handles, Sturd-E Dee Handles, Wood Dee Handles and Knob End or Manure Fork Long Handles are regularly carried in stock. See pages 70 and 71.

The following sizes and types equipped with AMES Split Dee Handles, Sturd-E Dee Handles, I-D-L Dee Handles, Wood Dee Handles and Regular 4½ foot Long Handles are regularly carried in stock.

For descriptions and illustrations of handles, see pages 70 and 71.

| Welded Plain Back     | See page 16 |
|-----------------------|-------------|
| Steel Edge Plain Back | See page 26 |
| Solid Shank           | See page 18 |
| One Piece Plain Back  | See page 20 |

All Standard Pattern Spades of the types listed above are equipped with patented steps securely fastened to the blades and are furnished with AMES Split Dee Handles, I-D-L Dee Handles, Sturd-E Dee Handles, Wood Dee Handles and Regular 4½ foot Long Handles, for descriptions and illustrations of which see pages 70 and 71.

The following sizes (blade lengths) and types equipped with AMES Split Dee Handles, I-D-L Dee Handles, Sturd-E Dee Handles and Wood Dee Handles are regularly carried in stock. For descriptions and illustrations of handles, see pages 70 and 71.

Concrete Spades are furnished with AMES Split Dee Handles, I-D-L Dee Handles, Sturd-E Dee Handles, Wood Dee Handles and Regular 4½ foot Long Handles, for descriptions and illustrations of which, see pages 70 and 71.

Iowa Pattern Spades are fitted with extra length AMES Split Dee Handles, I-D-L Dee Handles, Sturd-E Dee Handles and Regular Wood Dee Handles—see pages 70 and 71.

LIST NUMBERS

Nominal Size

WELDED PLAIN BACK TYPE 732 SOLID SOCKET TYPE

Grafting Spades are fitted with AMES Split Dee Handles, I-D-L Dee Handles, Sturd-E Dee Handles and Regular Wood Dee Handles, for descriptions and illustrations of which see pages 70 and 71.

Nursery Spades are furnished in sizes 2 and 3; size 3 with tapered blade, when so ordered.

Nursery Spades are manufactured in the OLIVER AMES Grade only, as described on page 6.

Spades of this type are generally furnished with regular Wood Dee Handles to which is attached extra length front and back straps extending to the Dee of the handle. When so ordered, I-D-L Dee Handles and Sturd-E Dee Handles can be furnished.

Western Pattern Scoops are manufactured with the regular size socket and the small size socket.

The following sizes and types of Western or Grain Pattern Scoops, equipped with AMES Split Dee Handles, I-D-L Dee Handles, Sturd-E Dee Handles, Wood Dee Handles and Regular 4½ foot Long Handles are regularly carried in stock.

Sand or Gravel Scoops are furnished with AMES Split Dee Handles, I-D-L Dee Handles, Sturd-E Dee Handles and Wood Dee Handles. For descriptions and illustrations of handles, see pages 70 and 71.

| Nominal Size | List Number |
|--------------|-------------|
| 2            | 892         |

Grain Trimmer Scoops are special tools, constructed of light gauge steel blades and fitted with AMES Split Dee Handles, I-D-L Dee Handles, Sturd-E Dee Handles and Wood Dee Handles. For descriptions and illustrations of handles, see pages 70 and 71.

Charging Scoops are furnished with various types of Dee Handles and Regular 4½ foot Long Handles, all of low lift. For descriptions and illustrations of handles, see pages 70 and 71.

| Nominal Size | List Numbers |
|--------------|--------------|
| 4            | 914          |
| 5            | 915          |

Hollow Back and Riveted Back Furnace Scoops are equipped with low lift Dee and Long Handles—the Dee Handle being fitted with a pressed steel top with wood grip For descriptions and illustrations of handles, see pages 70 and 71.

Steel Handle Scoops are pressed and shaped from single pieces of sheet steel, the blade and handle of the same piece, and are fitted with Malleable Dee Heads or Pressed Steel Dee Heads with Wood Grips.

Diamond Point Breakdown or Coaling Scoops, fitted with AMES Split Dee Handles, I-D-L Dee Handles, Sturd-E Dee Handles and Wood Dee Handles are regularly carried in stock. For descriptions and illustrations of handles, see pages 70 and 71.