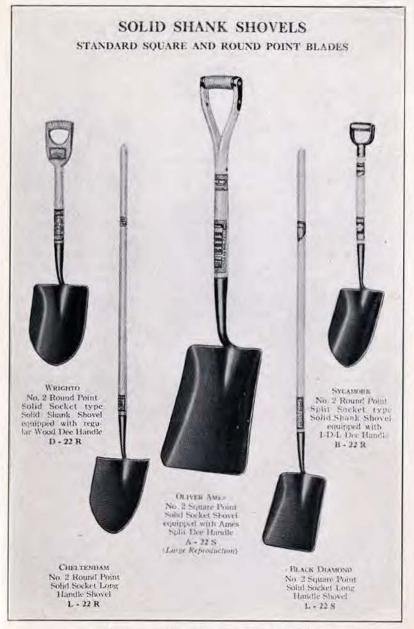

### SOLID SHANK SHOVELS

SOLID SOCKET AND SPLIT SOCKET TYPES STANDARD SQUARE AND ROUND POINT BLADES

Solid Shank Shovels are designed and constructed to meet the need of light-weight, nicely balanced, general purpose shovels.

The blade and shank are rolled from a single block of steel and so formed that the blade gradually tapers to the edges, permitting a thick center and providing strength and firmness where needed.

Standard Square and Round Point Solid Shank Shovels are manufactured with two types of sockets, the solid socket and the split socket.

The Solid or Closed Socket type provides a firm, strong receptacle for the handle, the handle being securely held by a steel wedge, thus permitting quick replacement of handle when necessary. The Solid Socket type is manufactured in three grades, viz., OLIVER AMES, Extra and High Grades, for descriptions of which see pages 6, 8 and 10, respectively.

The Split Socket or Open Back type is formed around the handle and securely riveted to the handle. The Split Socket type is manufactured in two grades, viz., the Intermediate and Common Grades, for descriptions of which see pages 12 and 14, respectively.

The blades of all Solid Shank Shovels, both Solid Socket and Split Socket types, are specially treated to resist abrasion and distortion.

The following sizes and types, equipped with AMES Split Dee Handles, I-D-L Dee Handles, Sturd-E Dee Handles, Wood Dee Handles and Regular 4½ foot Long Handles are regularly carried in stock. For descriptions and illustrations of handles, see pages 70 and 71.

| LIST NUMBERS |              |             |  |
|--------------|--------------|-------------|--|
| Nominal Size | Square Point | Round Point |  |
| 1            | 21 S         | 21 R        |  |
| 2            | 22 S         | 22 R        |  |