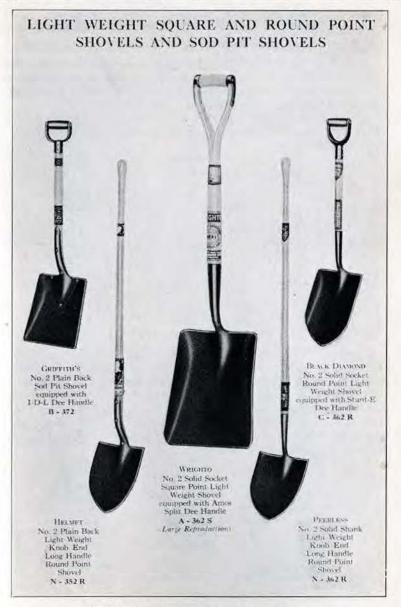

# LIGHT WEIGHT SQUARE AND ROUND POINT SHOVELS AND SOD PIT SHOVELS

### LIGHT WEIGHT SQUARE AND ROUND POINT SHOVELS

For those who require light weight shovels, weighing approximately 50 lbs. per dozen, special patterns have been constructed having light gauge steel blades, so shaped and treated to give excellent service.

Light Weight Shovels are manufactured in the Welded Plain Back (with narrow straps) and the Solid Shank types of construction and are made in the same manner as the processes described on pages 16 and 18 respectively. Shovels of this type are manufactured in the Square and Round Point Patterns and in the High, Intermediate and Common Grades, all as described on pages 10, 12 and 14, respectively.

The following sizes and types, equipped with AMES Split Dee Handles, I-D-L Dee Handles, Sturd-E Dee Handles, Wood Dee Handles and Knob End or Manure Fork Long Handles are regularly carried in stock. See pages 70 and 71.

### LIST NUMBERS WELDED PLAIN BACK TYPE

| Square Point<br>351 S | Round Point<br>351 R                        |
|-----------------------|---------------------------------------------|
| 352 S                 | 352 R                                       |
| SOLID SHANK TYPE      |                                             |
| 361 S                 | 361 R                                       |
| 362 S                 | 362 R                                       |
|                       | 351 S<br>352 S<br>Solid Shank Type<br>361 S |

### SOD PIT SHOVELS

Sod Pit Shovels are manufactured in the Welded Plain Back type of construction (see page 16), in the sizes listed below and in the OLIVER AMES. Extra and High Grades—see pages 6, 8 and 10, respectively.

Sod Pit Shovels are furnished with various types of Dee and Long Handles (see pages 70 and 71) and make very convenient tools for this class of work.

| Nominal Size | List Number |
|--------------|-------------|
| 2            | 372         |
| 3            | 373         |
| 4            | 374         |