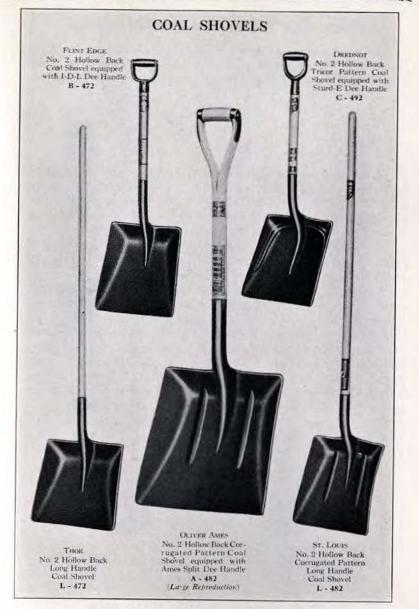

### COAL SHOVELS

Coal Shovels are manufactured in the Hollow Back type of construction with the same process as used in the construction of Standard Square and Round Point Hollow Back Shovels as described on page 24.

Hollow Back Coal Shovels are furnished in sizes 1, 2 and 3, and in five grades, viz., the OLIVER AMES, Extra, High, Intermediate and Common Grades, all as described on pages 6, 8, 10, 12 and 14, respectively

Coal Shovels are manufactured in the plain, corrugated and Tricor (patented) patterns and in the Regular Socket or Small, Light Weight Socket types. The Corrugated and Tricor patterns are particularly in demand and the Small Socket Light Weight pattern is popular in some sections.

In designing the Coal Shovel patterns, special attention was given to the shape of the blade, the efficient arrangement of the corrugations, the size and shape of the socket, the hang or balance—and particularly to the weight of the finished product—all for the delivery of shovels most desired by the Coal Miners.

The following sizes and types equipped with AMES Split Dee Handles, Sturd-E Dee Handles, I-D-L Dee Handles, Wood Dee Handles and Regular 4½ foot Long Handles are regularly carried in stock.

For descriptions and illustrations of handles, see pages 70 and 71.

#### LIST NUMBERS

| Nominal | R     | EGULAR SOCK | ET     | - 2   | SMALL SOCKE | r      |
|---------|-------|-------------|--------|-------|-------------|--------|
| Size    | Plain | Corrugated  | Tricor | Plain | Corrugated  | Tricor |
| 1       | 471   | 481         | 491    | 501   | 511         | 521    |
| 2       | 472   | 482         | 492    | 502   | 512         | 522    |
| 3       | 473   | 483         | 493    | 503   | 513         | 523    |
| 4       | 474   | 484         | 494    | 504   | 514         | 524    |