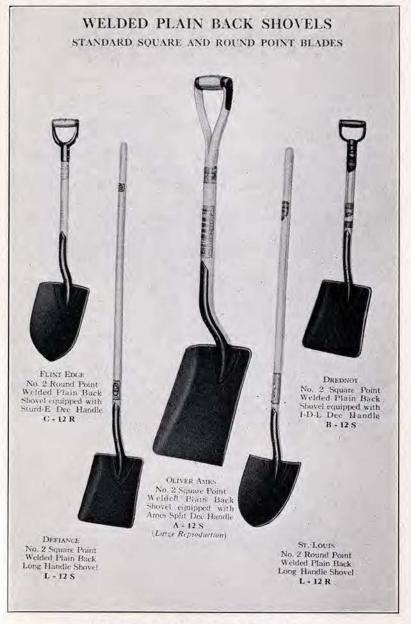

### WELDED PLAIN BACK SHOVELS STANDARD SQUARE AND ROUND POINT BLADES

The Welded Plain Back Shovels (Antrim Patent) are designed and constructed for general and hard service. The blades are formed and sized from sheet steel of an analysis to best meet the conditions under which they are to be used and in accordance with the classification under which they are sold. The front and back straps are welded to and made an integral part of the blade, with the use of steel of an analysis which will permit shaping to the handle.

Shovels of this construction are light and strong, having smooth blade surfaces both front and back and in general presenting a neat, salable appearance.

The Standard Square and Round Point Welded Plain Back Shovels are manufactured in five grades, viz., OLIVER AMES, Extra, High, Intermediate and Common Grades, for descriptions of which see pages 6, 8, 10, 12 and 14, respectively.

The following sizes and types equipped with AMES Split Dee Handles, I-D-L Dee Handles, Sturd-E Dee Handles, Wood Dee Handles, and Regular 4½ foot Long Handles are regularly carried in stock. For descriptions and illustrations of handles, see pages 70 and 71.