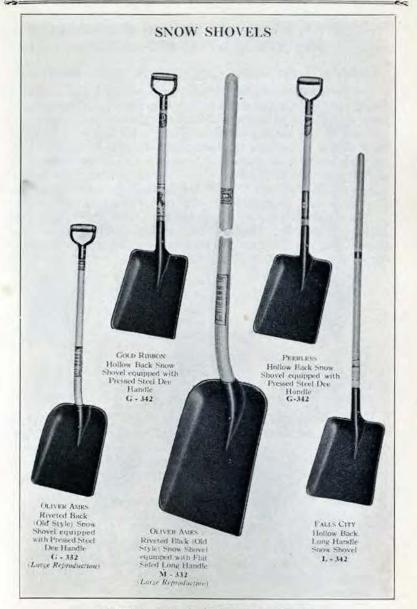

### SNOW SHOVELS

### RIVETED BACK PATTERN (OLD STYLE)

Riveted Back Snow Shovels are manufactured in the OLIVER AMES Grade only and in the Long Handle and Dee Handle types, and are the finest snow shovels produced.

The Riveted Back Snow Shovel is more than a Snow Shovel, being used largely as a general purpose or barn shovel.

The Long Handles have flat sides, a feature which prevents slipping and turning when in use.

The Dee Handles are extra long and are fitted with an attractive and serviceable pressed steel head with wood grip.

|              | LIST NUMBERS |            |
|--------------|--------------|------------|
| Nominal Size | Long Handle  | Dee Handle |
| 2            | M-332        | G-332      |

### HOLLOW BACK PATTERN

The Hollow Back Snow or Barn Shovels are manufactured in the OLIVER AMES and Common Grades.

This type of snow shovel is manufactured in the same manner as Standard Square Point Hollow Back Shovels, as described on page 24, and should not be classified with the light, common type snow shovels sold for temporary use.

The Long Handles are of regular length and the Dee Handles of extra length, equipped with pressed steel heads with wood grips.

| LIST NUMBERS |             |            |  |  |
|--------------|-------------|------------|--|--|
| Nominal Size | Long Handle | Dee Handle |  |  |
| 2            | L-342       | G-342      |  |  |