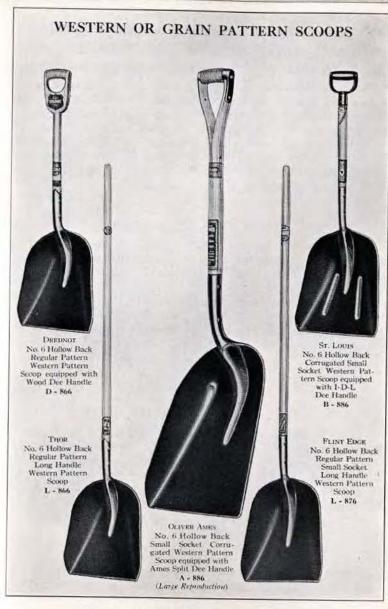

## WESTERN OR GRAIN PATTERN SCOOPS

Western or Grain Pattern Scoops are manufactured in the Hollow Back type of construction by the same process as is used in the construction of Standard Square and Round Point Hollow Back Shovels, as described on page 24.

Western Pattern Scoops are furnished in the Regular and Corrugated patterns and in the OLIVER AMES, Extra, High, Intermediate and Common Grades, as described on pages 6, 8, 10, 12 and 14, respectively.

Western Pattern Scoops are manufactured with the regular size socket and the small size socket.

The following sizes and types of Western or Grain Pattern Scoops, equipped with AMES Split Dee Handles, I-D-L Dee Handles, Sturd-E Dee Handles, Wood Dee Handles and Regular 4½ foot Long Handles are regularly carried in stock.

### LIST NUMBERS

| Nominal<br>Size | REGULAI<br>Reg. Socket | R PATTERN<br>Small Socket | CORRUGATED PATTERN<br>Small Socket |
|-----------------|------------------------|---------------------------|------------------------------------|
|                 | 866                    | 876                       | 886                                |
| 6               | 868                    | 878                       | 888                                |
| 8               | 860                    | 870                       | 880                                |
| 12              | 862                    | 872                       | 882                                |