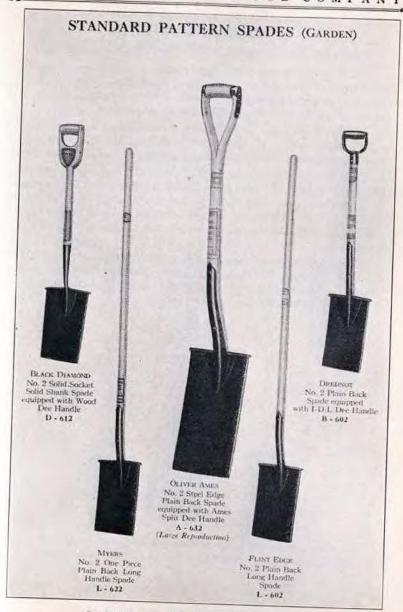

### STANDARD PATTERN SPADES (GARDEN)

Standard Pattern or Garden Spades are manufactured in size 2 and in the following types of construction, all as described under Standard Square and Round Point Shovels on the pages noted after each type:

| Welded Plain Back     | See page 16 |
|-----------------------|-------------|
| Steel Edge Plain Back | See page 26 |
| Solid Shank           | See page 18 |
| One Piece Plain Back  | See page 20 |

All Standard Pattern Spades of the types listed above are equipped with patented steps securely fastened to the blades and are furnished with AMES Split Dee Handles, I-D-L Dee Handles, Sturd-E Dee Handles, Wood Dee Handles and Regular 4½ foot Long Handles, for descriptions and illustrations of which see pages 70 and 71.

The Welded Plain Back type is manufactured in the OLIVER AMES, Extra, High, Intermediate and Common Grades, all as described on pages 6, 8, 10, 12 and 14, respectively.

The Steel Edge Plain Back Spades are furnished in the OLIVER AMES, High and Common Grades, for descriptions of which see pages 6, 8 and 14, respectively The Steel Edge type of construction is particularly adapted to spades, permitting a sharp cutting edge at all times.

The Solid Shank Spades are made in both the Solid or Closed Socket and the Split or Open Back Socket types — the Solid Socket type being furnished in the OLIVER AMES, Extra and High Grades, and the Split Socket type in the Intermediate and Common Grades, for descriptions of which see pages 6, 8, 10, 12 and 14, respectively.

The One Piece Plain Back Spades are manufactured in the High, Intermediate and Common Grades—see pages 10, 12 and 14, respectively

| Nominal Size | Type                  | List Numbers |
|--------------|-----------------------|--------------|
| 2            | Welded Plain Back     | 602          |
| 2            | Steel Edge Plain Back | 632          |
| 2            | Solid Shank           | 612          |
| 2            | One Piece Plain Back  | 622          |